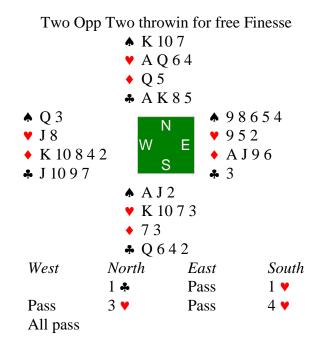

### **Board 1**North Deals None Vul



#### Board 2 N-S Vul

East Deals

- **★** KJ74 ♥ A 9 8
- ◆ J82
- ♣ K97

#### Qxx opposite Jxx

- **★** 8 5
- ♥ QJ32
- ♦ K964
- ♣ Q 5 3



- ♠ A Q 10 6 3
- **♥** K 6 5
- ◆ Q73
- ♣ A 6
- **♦** 92
- **v** 10 7 4
- A 10 5
- ♣ J 10 8 4 2

## **Board 3**North Deals None Vul



Throw-in to Hand with KQ Op Lead - Practice Hand

Board 4 North Deals None Vul



**Board 5**North Deals
None Vul



## **Board 6**North Deals None Vul



#### Eliminate and Diamond to the AQ9

**Board 7**North Deals
None Vul



#### Board 8 ♠ KJ32 South Deals ♥ AJ6 ♦ 765 None Vul ♣ A 6 5 **▲** 10 4 **♦** 87 **v** 842 ♥ Q973 W ♦ A K 8 4 • QJ 103 **\*** 873 ♣ QJ102 **▲** AQ965 **♥** K 10 5 **♦** 9 2 **♣** K 9 4 West South North East 1 🛦 Pass 2 N Pass

All pass

4 🛦

## **Board 9**North Deals None Vul



# One Suit Only - Frozen K 10 5 W E S Q 9 4