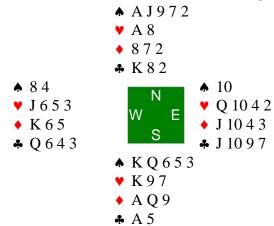

#### Board 2 N-S Vul

East Deals

- **★** KJ74 ♥ A 9 8
- ◆ J82
- ♣ K97

#### Qxx opposite Jxx

- **★** 8 5
- ♥ QJ32
- ♦ K964
- ♣ Q 5 3

- ♠ A Q 10 6 3
- **♥** K 6 5
- ◆ Q73
- ♣ A 6
- **♦** 92
- **v** 10 7 4
- A 10 5
- ♣ J 10 8 4 2