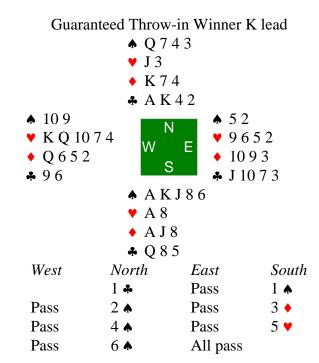

### **Board 1**North Deals None Vul



#### Board 2 N-S Vul

East Deals

- **★** KJ74 ♥ A 9 8
- ◆ J82
- ♣ K97

#### Qxx opposite Jxx

- **★** 8 5
- ♥ QJ32
- ♦ K964
- ♣ Q 5 3



- ♠ A Q 10 6 3
- **♥** K 6 5
- ◆ Q73
- ♣ A 6
- **♦** 92
- **v** 10 7 4
- A 10 5
- ♣ J 10 8 4 2

## **Board 3**North Deals None Vul



Throw-in to Hand with KQ Op Lead - Practice Hand

Board 4 North Deals None Vul



**Board 5**North Deals
None Vul



## **Board 6**North Deals None Vul



#### Eliminate and Diamond to the AQ9

**Board 7**North Deals
None Vul



#### Board 8 ♠ KJ32 South Deals ♥ AJ6 ♦ 765 None Vul ♣ A 6 5 **▲** 10 4 **♦** 87 **v** 842 ♥ Q973 W ♦ A K 8 4 • QJ 103 **\*** 873 ♣ QJ102 **▲** AQ965 **♥** K 10 5 **♦** 9 2 **♣** K 9 4 West South North East 1 🛦 Pass 2 N Pass

All pass

4 🛦

## **Board 9**North Deals None Vul



# One Suit Only -