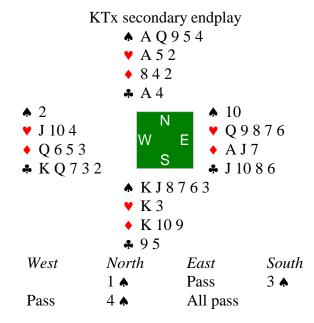

## **Board 3**North Deals None Vul

Throw-in to Hand with KQ Op Lead - Practice Hand

Board 4 North Deals None Vul

**Board 5**North Deals
None Vul