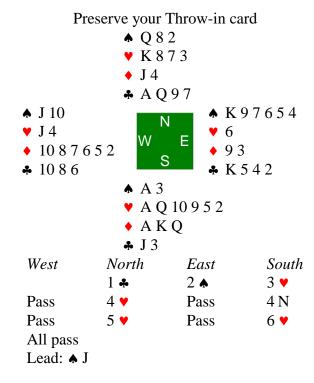

## **Board 3**North Deals None Vul

Throw-in to Hand with KQ Op Lead - Practice Hand

Board 4 North Deals None Vul

**Board 5**North Deals
None Vul