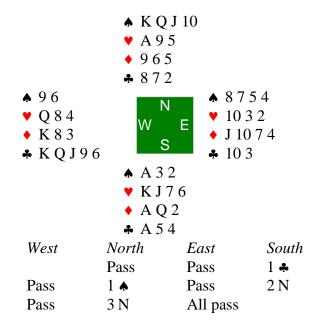

rth Deals None Vul



#### Board 2 N-S Vul

East Deals

- **★** KJ74 ♥ A 9 8
- ◆ J82
- ♣ K97

#### Qxx opposite Jxx

- **★** 8 5
- ♥ QJ32
- ♦ K964
- ♣ Q 5 3



- ♠ A Q 10 6 3
- **♥** K 6 5
- ◆ Q73
- ♣ A 6
- **♦** 92
- **v** 10 7 4
- A 10 5
- ♣ J 10 8 4 2

## **Board 3**North Deals None Vul



Throw-in to Hand with KQ Op Lead - Practice Hand

Board 4 North Deals None Vul



**Board 5**North Deals
None Vul



## **Board 6**North Deals None Vul



#### Eliminate and Diamond to the AQ9

**Board 7**North Deals
None Vul



#### Board 8 ♠ KJ32 South Deals ♥ AJ6 ♦ 765 None Vul ♣ A 6 5 **▲** 10 4 **♦** 87 **v** 842 ♥ Q973 W ♦ A K 8 4 • QJ 103 **\*** 873 ♣ QJ102 **▲** AQ965 **♥** K 10 5 **♦** 9 2 **♣** K 9 4 West South North East 1 🛦 Pass 2 N Pass

All pass

4 🛦

## **Board 9**North Deals None Vul



# One Suit Only - Frozen K 10 5 W E S Q 9 4